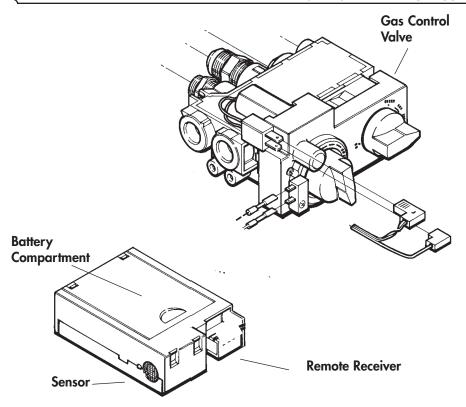

# APPENDIX A. PARTS LIST AND REAR EXPLODED VIEW DIAGRAM

## **Parts List**

G-337b

NG-Minimum Rate Screw