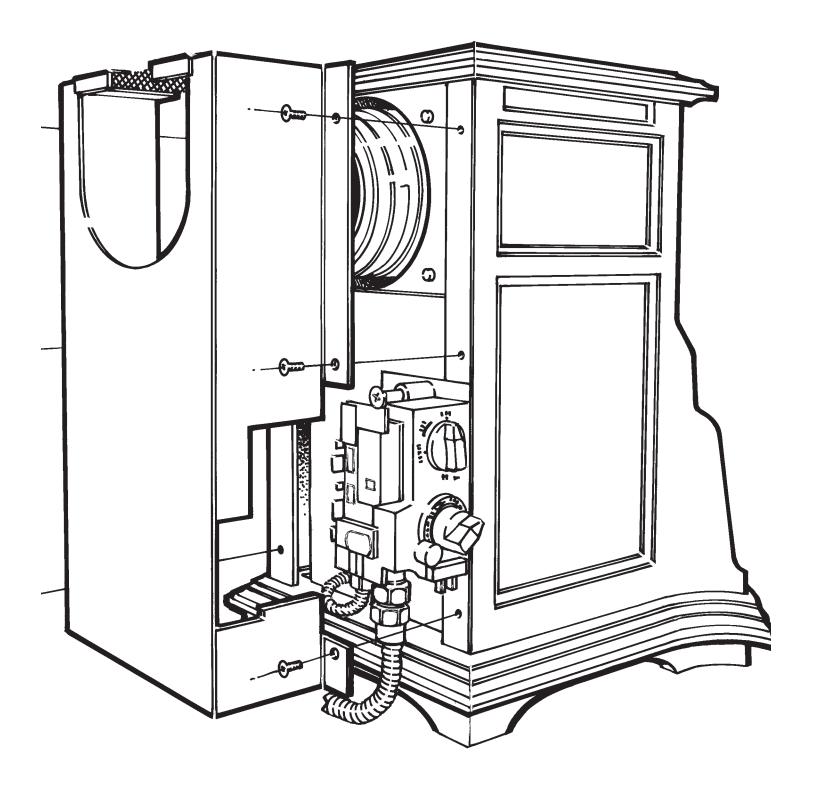

# APPENDIX A. PARTS LIST AND REAR EXPLODED VIEW DIAGRAM

## **Parts List**

G-337b

NG-Minimum Rate Screw